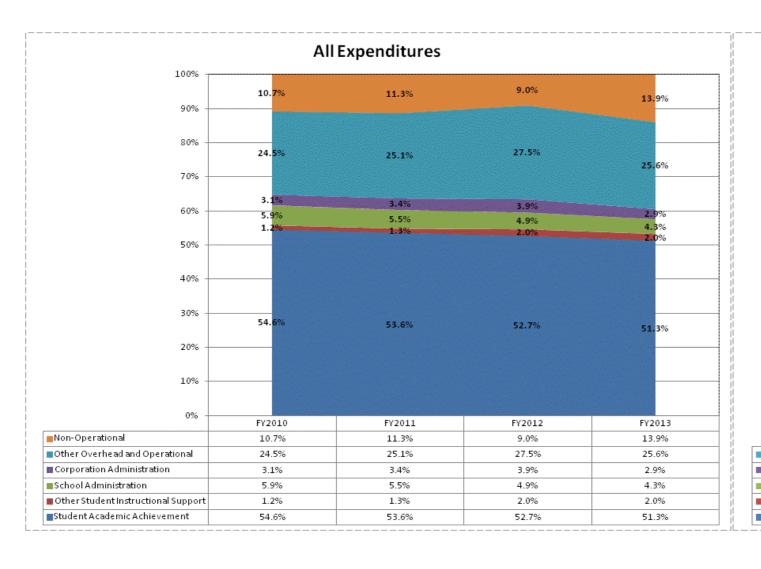

|                                       | F            | Y06 % of Total |              | FY09 % of Total | FY          | 12 % of Total | FY           | 13 % of Total |
|---------------------------------------|--------------|----------------|--------------|-----------------|-------------|---------------|--------------|---------------|
| East Gibson School Corporation (2725) | FY 2006      | Exp            | FY 2009      | Exp             | FY 2012     | Exp           | FY 2013      | Exp           |
| Student Academic Achievement          | \$5,211,423  | 52.1%          | \$5,602,763  | 51.7%           | \$5,240,466 | 52.7%         | \$5,284,279  | 51.3%         |
| Student Instructional Support         | \$613,155    | 6.1%           | \$690,843    | 6.4%            | \$683,553   | 6.9%          | \$650,696    | 6.3%          |
| Overhead and Operational              | \$2,629,341  | 26.3%          | \$3,118,152  | 28.8%           | \$3,126,122 | 31.4%         | \$2,936,969  | 28.5%         |
| Nonoperational                        | \$1,551,270  | 15.5%          | \$1,431,116  | 13.2%           | \$897,030   | 9.0%          | \$1,434,036  | 13.9%         |
| Grand Total                           | \$10,005,189 |                | \$10,842,874 |                 | \$9,947,170 |               | \$10,305,979 |               |

|                                                                        | FY 2006 | FY 2009 | FY 2012 | FY 2013 |
|------------------------------------------------------------------------|---------|---------|---------|---------|
| Student Instructional Expenditures (Academic Achievement plus Support) | 58.2%   | 58.0%   | 59.6%   | 57.6%   |