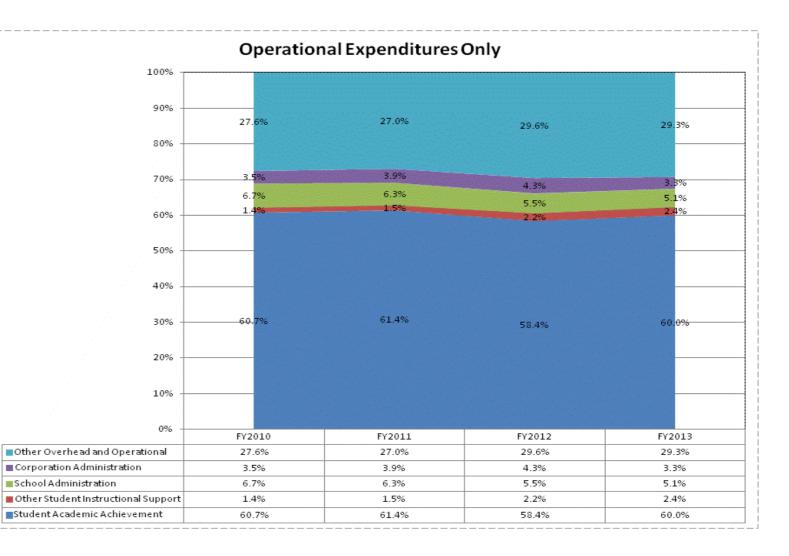

|                                                                        | FY 2006 | FY 2009 | FY 2012 | FY 2013 |
|------------------------------------------------------------------------|---------|---------|---------|---------|
| Student Instructional Expenditures (Academic Achievement plus Support) | 58.2%   | 58.0%   | 59.6%   | 57.6%   |